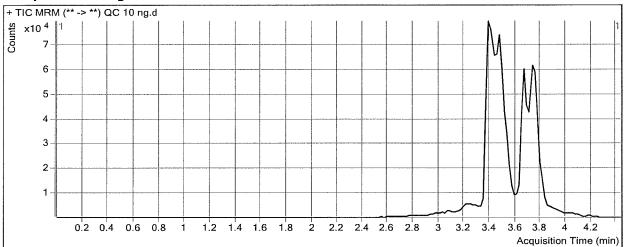

|
| Last Calib Update | 8/10/2017 7:52 AM      | Batch State         | Processed                             |
| Analysis Info     | 2017 00 07 12.24       |                     | 00 10 mg d                            |
| Acq Time          | 2017-08-07 12:24       | Data File           | QC 10 ng.d                            |
| Sample Type       | QC                     | Sample Name         | QC 10 ng                              |
| Dilution          | 1                      | Acq Method          | Screen THC 8-2017.m                   |
| Position          | P1-H1                  | Sample Info         |                                       |
| Inj Vol           | -1                     | Comment             | AM 26 Cannabinoid screen              |

### Sample Chromatogram



| Compound | RT    | Response | ISTD Resp | Resp Ratio | Final Conc |
|----------|-------|----------|-----------|------------|------------|
| THC-OH   | 3.412 | 30268    | 370423    | 0.0817     | 10.2571    |
| THC-COOH | 3.526 | 56839    | 163727    | 0.3472     | 9.5284     |
| THC      | 3.740 | 7408     | 81943     | 0.0904     | 10.1988    |
|          |       |          |           |            |            |



| Batch Data Path   | D:\2017 Data\8717 blo | od screen AM 26\Qua | antResults\8717 cann screen.batch.bin |
|-------------------|-----------------------|---------------------|---------------------------------------|
| Analysis Time     | 8/10/2017 7:52 AM     | Analyst Name        | ISP Tox                               |
| Report Time       | 8/10/2017 7:54 AM     | Repor