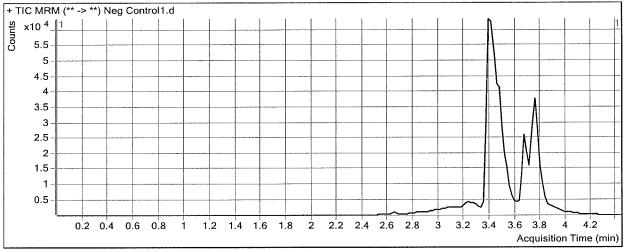

|
| Analysis Info     |                        |                     |                                                     |
| Acq Time          | 2017-08-07 16:28       | Data File           | Neg Control1.d                                      |
| Sample Type       | Sample                 | Sample Name         | Neg Control                                         |
| Dilution          | 1                      | Acq Method          | Screen THC 8-2017.m                                 |
| Position          | p1a2                   | Sample Info         |                                                     |
| Inj Vol           | -1                     | Comment             | AM 26 Cannabinoid screen negative blood lot 32632-1 |

#### Sample Chromatogram



| Compound | RT    | Response | ISTD Resp | Resp Ratio | Final Conc |
|----------|-------|----------|-----------|------------|------------|
| THC-COOH | 3.546 | 16060    | 101185    | 0.1587     | 0.4340     |

| Batch Data Path   | D:\2017 Data\8717 bloc | od screen AM 26\Qua | antResults\8717 cann screen.batch.bin |
|-------------------|------------------------|---------------------|---------------------------------------|
| Analysis Time     | 8/10/2017 7:52 AM      | Analyst Name        | ISP Tox                               |
| Report Time       | 8/10/2017 7:54 AM      | Reporter Name       | ISP Tox                               |
| Last Calib Update | 8/10/2017 7:52 AM      | Batch State         | Processed                             |
| Analysis Info     | 2017 00 07 12.24