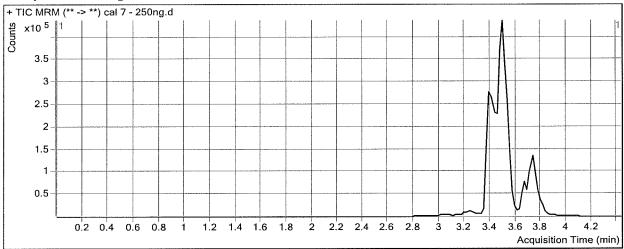

| ISP Forensic Services: Toxicology Dis                                                                                                                                                   | cipline                                                                                                                                                  |
|-----------------------------------------------------------------------------------------------------------------------------------------------------------------------------------------|----------------------------------------------------------------------------------------------------------------------------------------------------------|
|                                                                                                                                                                                         | g Screen in Blood by LC-MS/MS                                                                                                                            |
| Extraction Date: _                                                                                                                                                                      | 8-7-17 Analyst: Anne Nord                                                                                                                                |
| PRE-ANALYTIC                                                                                                                                                                            |                                                                                                                                                          |
| Plate Lot# 049594                                                                                                                                                                       | $\partial$ Plate. Exp. $/ \lambda - l \lambda - l \gamma$                                                                                                |
| $\sim$ 1. Ensure all solutions are within exp                                                                                                                                           | piration date.                                                                                                                                           |
| Mobile Phase A:                                                                                                                                                                         | <b>0.5M Ammonium</b> Lot #: <u>61917</u>                                                                                                                 |
| <i>10mM Amm Formate</i><br>Mobile Phase B                                                                                                                                               | Hydroxide<br>Column: Phenomenex Phenyl Hexyl (4.6 x 50mm; 2.6um)                                                                                         |
| 0.1% FA in MaOH                                                                                                                                                                         |                                                                                                                                                          |
| Blank/Negative Blood Lot #:                                                                                                                                                             | 321623-1                                                                                                                                                 |
|                                                                                                                                                                                         | d needle wash and refill as necessary. Ensure waste is not full.                                                                                         |
| 3. Begin mobile phase flow and allo                                                                                                                                                     | w system to equilibrate for approx. 30 min.                                                                                                              |
| 4. Create worklist. Data path name:                                                                                                                                                     | 8717 blood screen Am 25-26                                                                                                                               |
| ANALYTIC                                                                                                                                                                                | · •                                                                                                                                                      |
|                                                                                                                                                                                         | and samples from cold storage. Allow to reach room temperature.                                                                                          |
|                                                                                                                                                                                         | analytical (standards) plate. Mix via aspirate and dispense.                                                                                             |
|                                                                                                                                                                                         | ions containing standards/QCs and internal standards ations containing only internal standards                                                           |
| $\sim$ 3. Place on shaking incubator at am                                                                                                                                              | bient temp., 900rpm for 15 minutes. Shaker ID 66759                                                                                                      |
| 4. Pipette 250µL 0.5M ammonium                                                                                                                                                          | <b>hydroxide</b> buffer in wells of analytical (standards) plate.                                                                                        |
| 5. Place on shaking incubator at am                                                                                                                                                     | bient temp., 900rpm for 15 minutes.                                                                                                                      |
| <ul> <li>3. Place on shaking incubator at am</li> <li>4. Pipette 250μL 0.5M ammonium</li> <li>5. Place on shaking incubator at am</li> <li>6. Transfer 300μL of blood+base m</li> </ul> | nixture to corresponding wells of SLE+ plate.                                                                                                            |
| 7. Apply positive pressure for appre-                                                                                                                                                   | ox. 4 seconds (or until no liquid remains on top of sorbent).<br>elector to the right) Manifold ID 66729                                                 |
| Wait 5 min.                                                                                                                                                                             |                                                                                                                                                          |
| 8. Add 900μL ethyl acetate and al                                                                                                                                                       | low to flow for 5 minutes under gravity.                                                                                                                 |
| 9. Apply positive pressure for approximately $9$ .                                                                                                                                      | ox. 15 seconds. (10-15 PSI- Selector to the left)                                                                                                        |
| $\checkmark$ 10. Add 900µL ethyl acetate and al                                                                                                                                         | low to flow for 5 minutes under gravity.                                                                                                                 |
| 11. Apply positive pressure for approximately $$                                                                                                                                        | ox. 15 seconds. (10-15 PSI- Selector to the left)                                                                                                        |
| 12. Remove plate containing eluate.<br>SPE Dry ID 66819                                                                                                                                 | Place on SPE Dry and evaporate to dryness at approx. 35°C.                                                                                               |
|                                                                                                                                                                                         | eOH and heat seal plate with foil. Place in autosampler and run worklist.                                                                                |
| POST-ANALYTIC                                                                                                                                                                           | 8717 mds provel 1                                                                                                                                        |
|                                                                                                                                                                                         | create a new quantitation batch. Batch name: 8717 mds pand 2                                                                                             |
| 2. Make any necessary integration of $2$ .                                                                                                                                              | •                                                                                                                                                        |
| symmetry and resolution. Within control.                                                                                                                                                | ry transition >5 and S/N of secondary transition >3 or evaluation of peak $+/-2\%$ rt of administrative control. > $1/10$ the response of administrative |
| 4. Did all QCs pass for each analyte                                                                                                                                                    |                                                                                                                                                          |
| 4.Did all QCs pass for each analyte5.Central File Packet to include: _Control Reports                                                                                                   | LIMS Worklist: Method Checklist Calibration and                                                                                                          |