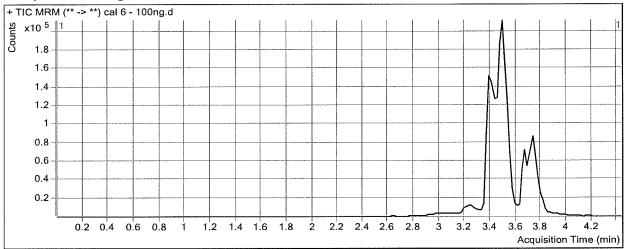

| ISP Forensic Services: Toxicology Dis                                                                                                                                                   | cipline                                                                                                                                                  |
|-----------------------------------------------------------------------------------------------------------------------------------------------------------------------------------------|----------------------------------------------------------------------------------------------------------------------------------------------------------|
|                                                                                                                                                                                         | g Screen in Blood by LC-MS/MS                                                                                                                            |
| Extraction Date: _                                                                                                                                                                      | 8-7-17 Analyst: Anne Nord                                                                                                                                |
| PRE-ANALYTIC                                                                                                                                                                            |                                                                                                                                                          |
| Plate Lot# 049594                                                                                                                                                                       | $\partial$ Plate. Exp. $/ \lambda - l \lambda - l \gamma$                                                                                                |
| $\sim$ 1. Ensure all solutions are within exp                                                                                                                                           | piration date.                                                                                                                                           |
| Mobile Phase A:                                                                                                                                                                         | <b>0.5M Ammonium</b> Lot #: <u>61917</u>                                                                                                                 |
| <i>10mM Amm Formate</i><br>Mobile Phase B                                                                                                                                               | Hydroxide<br>Column: Phenomenex Phenyl Hexyl (4.6 x 50mm; 2.6um)                                                                                         |
| 0.1% FA in MaOH                                                                                                                                                                         |                                                                                                                                                          |
| Blank/Negative Blood Lot #:                                                                                                                                                             | 321623-1                                                                                                                                                 |
|                                                                                                                                                                                         | d needle wash and refill as necessary. Ensure waste is not full.                                                                                         |
| 3. Begin mobile phase flow and allo                                                                                                                                                     | w system to equilibrate for approx. 30 min.                                                                                                              |
| 4. Create worklist. Data path name:                                                                                                                                                     | 8717 blood screen Am 25-26                                                                                                                               |
| ANALYTIC                                                                                                                                                                                | · •                                                                                                                                                      |
|                                                                                                                                                                                         | and samples from cold storage. Allow to reach room temperature.                                                                                          |
|                                                                                                                                                                                         | analytical (standards) plate. Mix via aspirate and dispense.                                                                                             |
|                                                                                                                                                                                         | ions containing standards/QCs and internal standards ations containing only internal standards                                                           |
| $\sim$ 3. Place on shaking incubator at am                                                                                                                                              | bient temp., 900rpm for 15 minutes. Shaker ID 66759                                                                                                      |
| 4. Pipette 250µL 0.5M ammonium                                                                                                                                                          | <b>hydroxide</b> buffer in wells of analytical (standards) plate.                                                                                        |
| 5. Place on shaking incubator at am                                                                                                                                                     | bient temp., 900rpm for 15 minutes.                                                                                                                      |
| <ul> <li>3. Place on shaking incubator at am</li> <li>4. Pipette 250μL 0.5M ammonium</li> <li>5. Place on shaking incubator at am</li> <li>6. Transfer 300μL of blood+base m</li> </ul> | nixture to corresponding wells of SLE+ plate.                                                                                                            |
| 7. Apply positive pressure for appre-                                                                                                                                                   | ox. 4 seconds (or until no liquid remains on top of sorbent).<br>elector to the right) Manifold ID 66729                                                 |
| Wait 5 min.                                                                                                                                                                             |                                                                                                                                                          |
| 8. Add 900μL ethyl acetate and al                                                                                                                                                       | low to flow for 5 minutes under gravity.                                                                                                                 |
| 9. Apply positive pressure for approximately $9$ .                                                                                                                                      | ox. 15 seconds. (10-15 PSI- Selector to the left)                                                                                                        |
| $\checkmark$ 10. Add 900µL ethyl acetate and al                                                                                                                                         | low to flow for 5 minutes under gravity.                                                                                                                 |
| 11. Apply positive pressure for approximately $$                                                                                                                                        | ox. 15 seconds. (10-15 PSI- Selector to the left)                                                                                                        |
| 12. Remove plate containing eluate.<br>SPE Dry ID 66819                                                                                                                                 | Place on SPE Dry and evaporate to dryness at approx. 35°C.                                                                                               |
|                                                                                                                                                                                         | eOH and heat seal plate with foil. Place in autosampler and run worklist.                                                                                |
| POST-ANALYTIC                                                                                                                                                                           | 8717 mds provel 1                                                                                                                                        |
|                                                                                                                                                                                         | create a new quantitation batch. Batch name: 8717 mds pand 2                                                                                             |
| 2. Make any necessary integration of $2$ .                                                                                                                                              | •                                                                                                                                                        |
| symmetry and resolution. Within control.                                                                                                                                                | ry transition >5 and S/N of secondary transition >3 or evaluation of peak $+/-2\%$ rt of administrative control. > $1/10$ the response of administrative |
| 4. Did all QCs pass for each analyte                                                                                                                                                    |                                                                                                                                                          |
| 4.Did all QCs pass for each analyte5.Central File Packet to include: _Control Reports                                                                                                   | LIMS Worklist: Method Checklist Calibration and                                                                                                          |