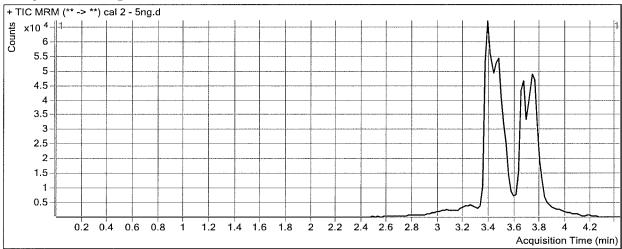

|
| Last Calib Update | 8/10/2017 7:52 AM     | Batch State         | Processed                             |
| Analysis Info     |                       |                     |                                       |
| Acq Time          | 2017-08-07 11:37      | Data File           | cal 2 - 5ng.d                         |
| Sample Type       | Calibration           | Sample Name         | cal 2 - 5ng                           |
| Dilution          | 1                     | Acq Method          | Screen THC 8-2017.m                   |
| Position          | P1-B1                 | Sample Info         |                                       |
| Inj Vol           | -1                    | Comment             | AM 26 Cannabinoid screen              |

#### Sample Chromatogram



| Compound | RT    | Response | ISTD Resp | Resp Ratio | Final Conc |
|----------|-------|----------|-----------|------------|------------|
| THC-OH   | 3.392 | 12729    | 304347    | 0.0418     | 5.8040     |
| THC-COOH | 3.526 | 37928    | 145148    | 0.2613     | 5.3850     |
| THC      | 3,740 | 3478     | 74774     | 0.0465     | 5.4738     |



| Batch Data Path   | D:\2017 Data\8717 bloc | d screen AM 26\Qua | antResults\8717 cann screen.batch.bin |
|-------------------|------------------------|--------------------|---------------------------------------|
| Analysis Time     | 8/10/2017 7:52 AM      | Analyst Name       | ISP Tox                               |
| Report Time       | 8/10/2017 7:54 AM      | Reporter Name      | ISP Tox                               |
| Last Calib