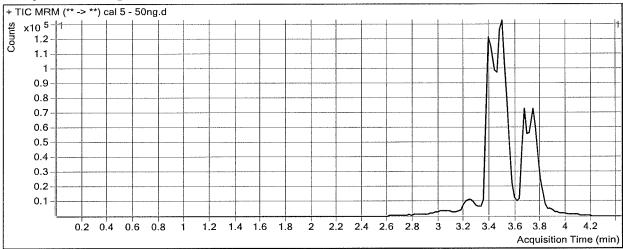

| ISP Forensic Services: Toxicology Dis                                                                                                                                                   | cipline                                                                                                                                                  |
|-----------------------------------------------------------------------------------------------------------------------------------------------------------------------------------------|----------------------------------------------------------------------------------------------------------------------------------------------------------|
|                                                                                                                                                                                         | g Screen in Blood by LC-MS/MS                                                                                                                            |
| Extraction Date: _                                                                                                                                                                      | 8-7-17 Analyst: Anne Nord                                                                                                                                |
| PRE-ANALYTIC                                                                                                                                                                            |                                                                                                                                                          |
| Plate Lot# 049594                                                                                                                                                                       | $\partial$ Plate. Exp. $/ \lambda - l \lambda - l \gamma$                                                                                                |
| $\sim$ 1. Ensure all solutions are within exp                                                                                                                                           | piration date.                                                                                                                                           |
| Mobile Phase A:                                                                                                                                                                         | <b>0.5M Ammonium</b> Lot #: <u>61917</u>                                                                                                                 |
| <i>10mM Amm Formate</i><br>Mobile Phase B                                                                                                                                               | Hydroxide<br>Column: Phenomenex Phenyl Hexyl (4.6 x 50mm; 2.6um)                                                                                         |
| 0.1% FA in MaOH                                                                                                                                                                         |                                                                                                                                                          |
| Blank/Negative Blood Lot #:                                                                                                                                                             | 321623-1                                                                                                                                                 |
|                                                                                                                                                                                         | d needle wash and refill as necessary. Ensure waste is not full.                                                                                         |
| 3. Begin mobile phase flow and allo                                                                                                                                                     | w system to equilibrate for approx. 30 min.                                                                                                              |
| 4. Create worklist. Data path name:                                                                                                                                                     | 8717 blood screen Am 25-26                                                                                                                               |
| ANALYTIC                                                                                                                                                                                | · •                                                                                                                                                      |
|                                                                                                                                                                                         | and samples from cold storage. Allow to reach room temperature.                                                                                          |
|                                                                                                                                                                                         | analytical (standards) plate. Mix via aspirate and dispense.                                                                                             |
|                                                                                                                                                                                         | ions containing standards/QCs and internal standards ations containing only internal standards                                                           |
| $\sim$ 3. Place on shaking incubator at am                                                                                                                                              | bient temp., 900rpm for 15 minutes. Shaker ID 66759                                                                                                      |
| 4. Pipette 250µL 0.5M ammonium                                                                                                                                                          | <b>hydroxide</b> buffer in wells of analytical (standards) plate.                                                                                        |
| 5. Place on shaking incubator at am                                                                                                                                                     | bient temp., 900rpm for 15 minutes.                                                                                                                      |
| <ul> <li>3. Place on shaking incubator at am</li> <li>4. Pipette 250μL 0.5M ammonium</li> <li>5. Place on shaking incubator at am</li> <li>6. Transfer 300μL of blood+base m</li> </ul> | nixture to corresponding wells of SLE+ plate.                                                                                                            |
| 7. Apply positive pressure for appre-                                                                                                                                                   | ox. 4 seconds (or until no liquid remains on top of sorbent).<br>elector to the right) Manifold ID 66729                                                 |
| Wait 5 min.                                                                                                                                                                             |                                                                                                                                                          |
| 8. Add 900μL ethyl acetate and al                                                                                                                                                       | low to flow for 5 minutes under gravity.                                                                                                                 |
| 9. Apply positive pressure for approximately $9$ .                                                                                                                                      | ox. 15 seconds. (10-15 PSI- Selector to the left)                                                                                                        |
| $\checkmark$ 10. Add 900µL ethyl acetate and al                                                                                                                                         | low to flow for 5 minutes under gravity.                                                                                                                 |
| 11. Apply positive pressure for approximately $$                                                                                                                                        | ox. 15 seconds. (10-15 PSI- Selector to the left)                                                                                                        |
| 12. Remove plate containing eluate.<br>SPE Dry ID 66819                                                                                                                                 | Place on SPE Dry and evaporate to dryness at approx. 35°C.                                                                                               |
|                                                                                                                                                                                         | eOH and heat seal plate with foil. Place in autosampler and run worklist.                                                                                |
| POST-ANALYTIC                                                                                                                                                                           | 8717 mds provel 1                                                                                                                                        |
|                                                                                                                                                                                         | create a new quantitation batch. Batch name: 8717 mds pand 2                                                                                             |
| 2. Make any necessary integration of $2$ .                                                                                                                                              | •                                                                                                                                                        |
| symmetry and resolution. Within control.                                                                                                                                                | ry transition >5 and S/N of secondary transition >3 or evaluation of peak $+/-2\%$ rt of administrative control. > $1/10$ the response of administrative |
| 4. Did all QCs pass for each analyte                                                                                                                                                    |                                                                                                                                                          |
| 4.Did all QCs pass for each analyte5.Central File Packet to include: _Control Reports                                                                                                   | LIMS Worklist: Method Checklist Calibration and                                                                                                          |