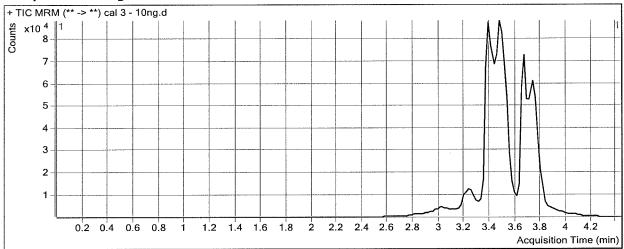

|
| Last Calib Update | 8/10/2017 7:52 AM      | Batch State        | Processed                             |
| Analysis Info     |                        |                    |                                       |
| Acq Time          | 2017-08-07 11:43       | Data File          | cal 3 - 10ng.d                        |
| Sample Type       | Calibration            | Sample Name        | cal 3 - 10ng                          |
| Dilution          | 1                      | Acq Method         | Screen THC 8-2017.m                   |
| Position          | P1-C1                  | Sample Info        |                                       |
| Inj Vol           | -1                     | Comment            | AM 26 Cannabinoid screen              |

### Sample Chromatogram



| Compound | RT    | Response | ISTD Resp | Resp Ratio | Final Conc |
|----------|-------|----------|-----------|------------|------------|
| THC-OH   | 3.392 | 30688    | 415573    | 0.0738     | 9,3789     |
| THC-COOH | 3.526 | 83590    | 238602    | 0.3503     | 9.6814     |
| THC      | 3.740 | 7430     | 81046     | 0.0917     | 10.3352    |



| Batch Data Path   | D:\2017 Data\8717 bloc | od screen AM 26\Qua | antResults\8717 cann screen.batch.bin |
|-------------------|------------------------|---------------------|---------------------------------------|
| Analysis Time     | 8/10/2017 7:52 AM      | Analyst Name        | ISP Tox                               |
| Report Time       | 8/10/2017 7:54 AM      | Reporter Name       | ISP Tox                               |
| Last Ca