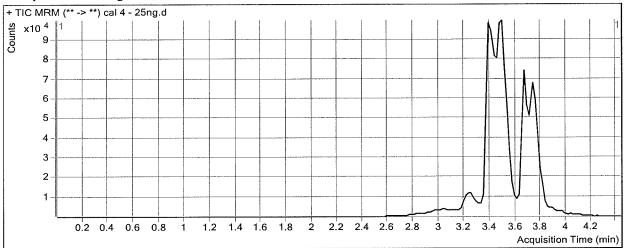

|
| Last Calib Update | 8/10/2017 7:52 AM      | Batch State         | Processed                             |
| Analysis Info     |                        |                     |                                       |
| Acq Time          | 2017-08-07 11:50       | Data File           | cal 4 - 25ng.d                        |
| Sample Type       | Calibration            | Sample Name         | cal 4 - 25ng                          |
| Dilution          | 1                      | Acq Method          | Screen THC 8-2017.m                   |
| Position          | P1-D1                  | Sample Info         |                                       |
| Inj Vol           | -1                     | Comment             | AM 26 Cannabinoid screen              |

### Sample Chromatogram



| Compound | RT    | Response | ISTD Resp | Resp Ratio | Final Conc |
|----------|-------|----------|-----------|------------|------------|
| THC-OH   | 3.412 | 87971    | 420280    | 0.2093     | 24.5032    |
| THC-COOH | 3.486 | 126162   | 189065    | 0.6673     | 24.9787    |
| THC      | 3.740 | 17025    | 77035     | 0.2210     | 24.2561    |
|          |       |          |           |            |            |

| Batch Data Path   | D:\2017 Data\8717 bloo | d screen AM 26\Qua | antResults\8717 cann screen.batch.bin |
|-------------------|------------------------|--------------------|---------------------------------------|
| Analysis Time     | 8/10/2017 7:52 AM      | Analyst Name       | ISP Tox                               |
| Report Time       | 8/10/2017 7:54 AM      | Report