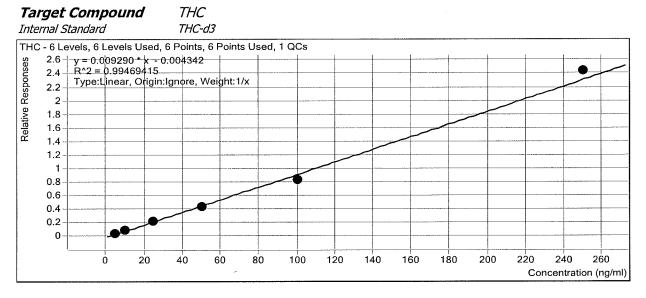

-----|-------|--------------|----------|------------|----------|
| cal 2 - 5ng   | 2     | $\square$    | 5        | 5.4        | 107.7    |
| cal 3 - 10ng  | 3     | $\mathbf{Z}$ | 10       | 9.7        | 96.8     |
| QC 10 ng      | 3     | $\square$    | 10       | 9.5        | 95.3     |
| cal 4 - 25ng  | 4     | $\square$    | 25       | 25.0       | 99.9     |
| cal 5 - 50ng  | 5     | $\square$    | 50       | 49.5       | 99.0     |
| cal 6 - 100ng | 6     | $\square$    | 100      | 94.0       | 94.0     |
| cal 7 - 250ng | 7     | $\square$    | 250      | 256.5      | 102.6    |

# ISP Forensics Calibration Curve Report

Batch Data Path D:\2017 Data\8717 blood screen AM 26\QuantResults\8717 cann screen.batch.bin

Last Calib Update

#### 8/10/2017 7:52 AM

Analyst Name

ISP TOX



| Sample        | Level | Enabled   | Exp Conc | Final Conc | Accuracy |
|---------------|-------|-----------|----------|------------|----------|
| cal 2 - 5ng   | 2     | $\square$ | 5        | 5.5        | 109.5    |
| cal 3 - 10ng  | 3     | $\square$ | 10       | 10.3       | 103.4    |
| QC 10 ng      | 3     | $\square$ | 10       | 10.2       | 102.0    |
| cal 4 - 25ng  | 4     | $\square$ | 25       | 24.3       | 97.0     |
| cal 5 - 50ng  | 5     | $\square$ | 50       | 47.7       | 95.3     |
| cal 6 - 100ng | 6     | $\square$ | 100      | 89.9       | 89.9     |
| cal 7 - 250ng | 7     |           | 250      | 262.4      | 105.0    |